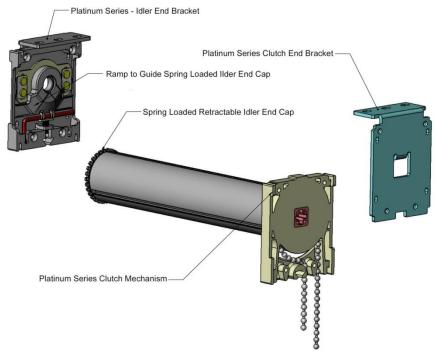

## **Product Cut Sheet: Chain Operated Platinum Series Clutch Mechanism**

The heavy-duty chain operated clutch mechanism allows one to position the roller shade with precise accuracy. The bi-directional clutch never needs adjustment. When the operator stops pulling on the bead chain, the clutch stops automatically, holding the shade in the exact position desired. The Platinum Series Contract clutch mechanism is manufactured from PA6 with glass fiber.

## Features:

- 1/8" Thick Steel Bracket
- Clutch Fixed to Installation Bracket
- Fascia Valance does not require a notch for the chain to drop through
- #10 Qualified Stainless Steel Bead Chain may be offset
- Ilder End Bracket has a height leveling adjustment
- Idler End Bracket has a ball bearing idler for quiet and ultra smooth rotation
- Ilder End Cap is spring loaded and retractable for simple and easy installation