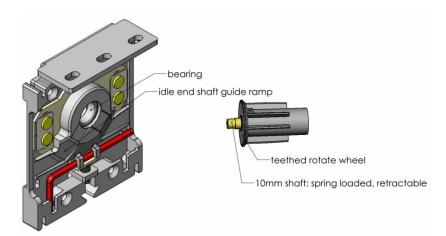

## **Diagram of Clutch Bracket**

Mariak Contract 575 W. Manville Street Rancho Dominguez, CA 90220 Ph: (800) 562-7425 Fx: (800) 459-6999 www.mariak.com

## Features:

- 1/8" Thick Steel Bracket
- Clutch Fixed to Installation Bracket
- Fascia Valance does not require a notch for the chain to drop through
- #10 Qualified Stainless Steel Bead Chain may be offset
- Ilder End Bracket has a height leveling adjustment
- Idler End Bracket has a ball bearing idler for quiet and ultra smooth rotation
- Ilder End Cap is spring loaded and retractable for simple and easy installation