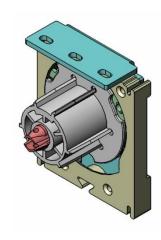

with precise accuracy. The bi-directional clutch never needs adjustment. When the operator stops pulling on the bead chain, the clutch stops automatically, holding the shade in the exact position desired. The Platinum Series Contract clutch mechanism is manufactured from PA6 with glass fiber.

## Features:

- 1/8" Thick Steel Bracket
- Clutch Fixed to Installation Bracket
- Fascia Valance does not require a notch for the chain to drop through
- #10 Qualified Stainless Steel Bead Chain may be offset
- Ilder End Bracket has a height leveling adjustment
- Idler End Bracket has a ball bearing idler for quiet and ultra smooth rotation
- Ilder End Cap is spring loaded and retractable for simple and easy installation

## **Platinum Series Contract Clutch**



## **Diagram of Clutch Bracket**







Mariak Contract 575 W. Manville Street Rancho Dominguez, CA 90220 Ph: (800) 562-7425 Fx: (800) 459-6999 www.mariak.com